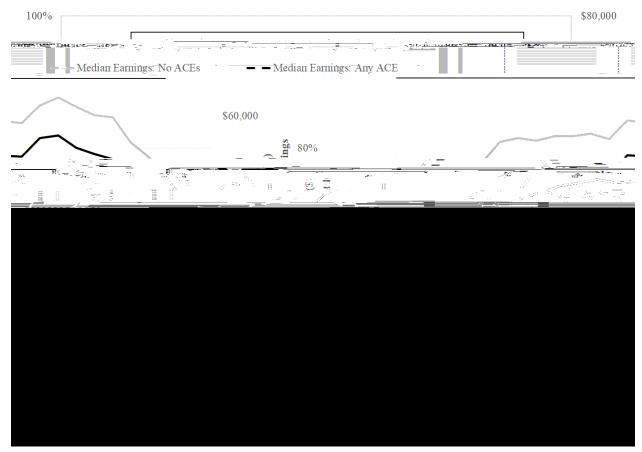

### Uwooct{ qh Hkpfkpiu qp õGzrnckpgfö xgtuwu õWpgzrnckpgfö Fkhhgtgpegu

Uqwteg<

Pcvkqpcn Nqpikvwfkpcn Uwtxg{ qh [qwvj 3;9; Eqjqtv